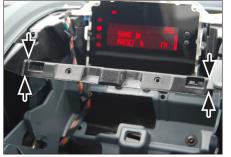

## Installation Manual Double DIN Kit

Ford Fiesta 2009-> (Models without display only)

1. Unclip the panel

2. Remove the panel

3. Remove the 4 screws of the OEM head unit

4. Remove the OEM head unit

Dismount the air vents

Mount the air vents to the new facia plate

5. Remove the middle bar (cut at the position marked with arrows)

(sample photo)

6. Mount brackets
left (L) and right (R) to Double DIN
Navigation. Fix them with
8 flat headed hex sockets.
Use the 1st. position (right)
for screws