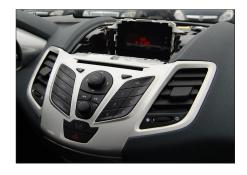

## Installation Manual Double DIN Kit

Ford Fiesta 2009-> (Models without display only)

1. Unclip the panel

2. Remove the panel

3. Remove the 4 screws of the OEM head unit

4. Remove the OEM head unit

Dismount the air vents

Mount the air vents to the new facia plate

5. Remove the middle bar (cut at the position marked with arrows)

(sample photo)

6. Mount brackets
left (L) and right (R) to Double DIN
Navigation. Fix them with
8 flat headed hex sockets.
Use the 1st. position (right)
for screws