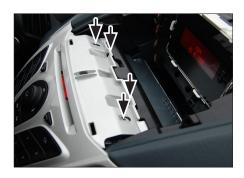

Mount the air vents to the new facia plate

5. Remove the middle bar (cut at the position marked with arrows)

(sample photo)

6. Mount brackets
left (L) and right (R) to Double DIN
Navigation. Fix them with
8 flat headed hex sockets.
Use the 1st. position (right)
for screws