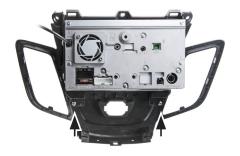

6. Mount Double DIN navigation to facia plate.

Fix it with 2 Phillips screws (see arrows)

Connect all required circuit points

Mount both to the dash board