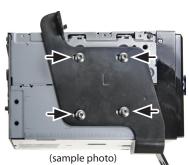

Mount the air vents to the new facia plate

5. Remove the middle bar (cut at the position marked with arrows)

(sample photo)

6. Mount brackets
left (L) and right (R) to Double DIN
Navigation. Fix them with
8 flat headed hex sockets.
Use the 1st. position (right)
for screws