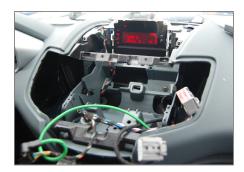

6. Mount Double DIN navigation to facia plate.

Fix it with 2 Phillips screws (see arrows)

Connect all required circuit points

Mount both to the dash board