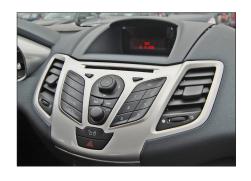

## Installation Manual Double DIN Kit

Ford Fiesta 2009-> (Models without display only)

1. Unclip the panel

2. Remove the panel

3. Remove the 4 screws of the OEM head unit

4. Remove the OEM head unit

Dismount the air vents

Mount the air vents to the new facia plate

5. Remove the middle bar (cut at the position marked with arrows)

(sample photo)

6. Mount brackets
left (L) and right (R) to Double DIN
Navigation. Fix them with
8 flat headed hex sockets.
Use the 1st. position (right)
for screws