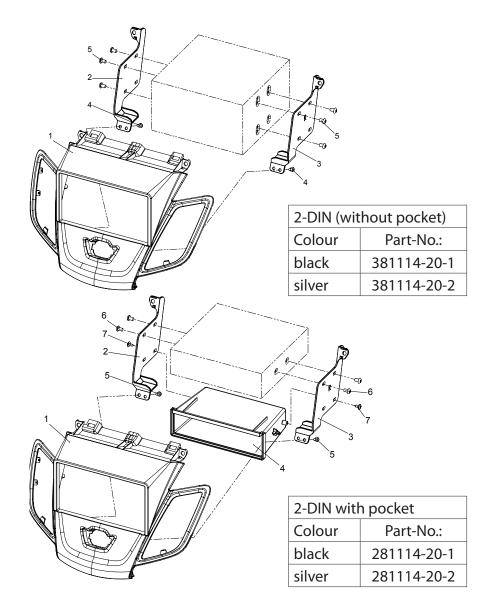

Mount the air vents to the new facia plate

5. Remove the middle bar (cut at the position marked with arrows)

(sample photo)

6. Mount brackets
left (L) and right (R) to Double DIN
Navigation. Fix them with
8 flat headed hex sockets.
Use the 1st. position (right)
for screws